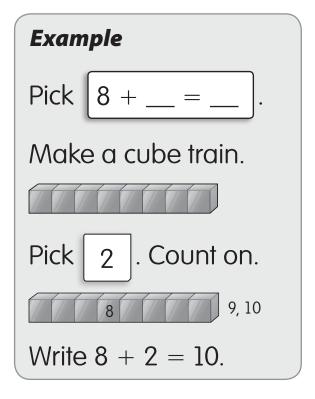

## **Counting On Cube Trains**

#### **What You Need**

- 10 connecting cubes
- Number Cards 2–3
- Recording Sheet

#### **What You Do**

- Take turns. Pick a number sentence on the Recording Sheet.
- 2. Make a train with that number of cubes.
- **3.** Pick a card. Count on that number.
- **4.** Complete the number sentence.

Take turns telling a number problem for each number sentence.